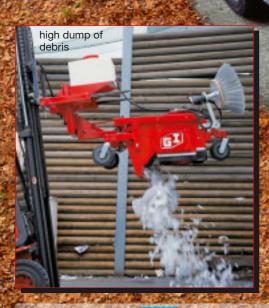

## **GRÜNIG** Snap-On Attachment Sweepers GS-Vario Jumbo

- Combination sweeping machine for dirt collection into integrated debris container as well as for snow removal
- Setting new standards for sweeping all kinds of debris, even on uneven surfaces
- Superior debris collection capability with "overhead sweeping" principle
- Attaches to all standard carrier vehicles in just seconds
- Hydraulic, maintenance free drive
- Operates practically dust-free
- Draws on 15 years' worth of experience in building sweeping machines
- Very sturdy, durable and outstanding quality: Made in Germany

Broom Ø: 600 mm, broom bristles made of 50% steel / 50% polypropylene

(Specifications are subject to change without notice. The pictures include optional equipment.)

sweeps snow without a debris container by simply removing the front panel