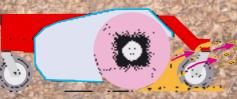

## **GRÜNIG** Snap-On Attachment Sweepers GS-Vario Jumbo

- Combination sweeping machine for dirt collection into integrated debris container as well as for snow removal
- Setting new standards for sweeping all kinds of debris, even on uneven surfaces
- Superior debris collection capability with "overhead sweeping" principle
- Attaches to all standard carrier vehicles in just seconds
- Hydraulic, maintenance free drive
- Operates practically dust-free
- Draws on 15 years' worth of experience in building sweeping machines
- Very sturdy, durable and outstanding quality: Made in Germany

Broom Ø: 600 mm, broom bristles made of 50% steel / 50% polypropylene

(Specifications are subject to change without notice. The pictures include optional equipment.)

sweeps snow without a debris container by simply removing the front panel