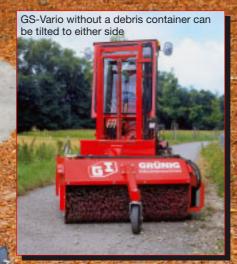

Broom Ø: 600 mm, broom bristles made of 50% steel / 50% polypropylene

(Specifications are subject to change without notice. The pictures include optional equipment.)

sweeps snow without a debris container by simply removing the front panel