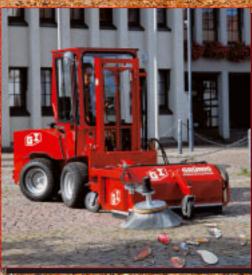

## **GRÜNIG** Snap-On Attachment Sweepers GS-Vario Jumbo

- Combination sweeping machine for dirt collection into integrated debris container as well as for snow removal
- Setting new standards for sweeping all kinds of debris, even on uneven surfaces
- Superior debris collection capability with "overhead sweeping" principle
- Attaches to all standard carrier vehicles in just seconds
- Hydraulic, maintenance free drive
- Operates practically dust-free
- Draws on 15 years' worth of experience in building sweeping machines
- Very sturdy, durable and outstanding quality: Made in Germany