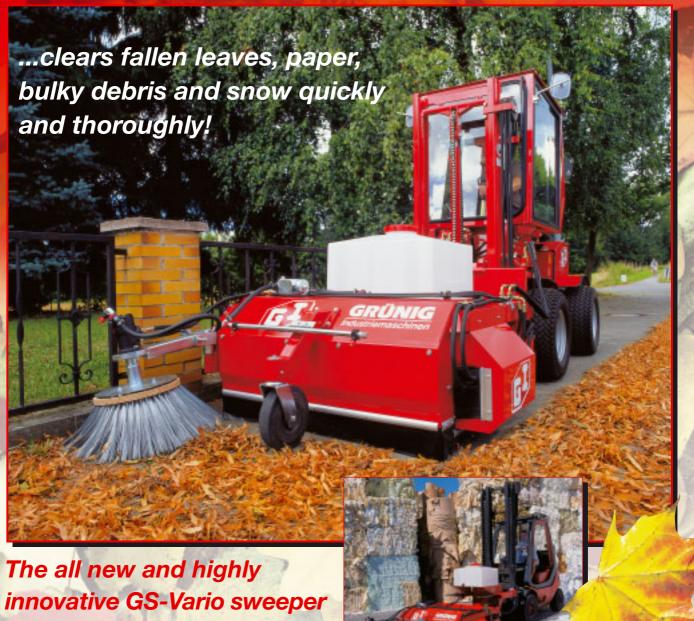

## **GRÜNIG** Snap-On Attachment Sweepers GS-Vario Jumbo

- Combination sweeping machine for dirt collection into integrated debris container as well as for snow removal
- Setting new standards for sweeping all kinds of debris, even on uneven surfaces
- Superior debris collection capability with "overhead sweeping" principle
- Attaches to all standard carrier vehicles in just seconds
- Hydraulic, maintenance free drive
- Operates practically dust-free
- Draws on 15 years' worth of experience in building sweeping machines
- Very sturdy, durable and outstanding quality: Made in Germany

Broom Ø: 600 mm, broom bristles made of 50% steel / 50% polypropylene

(Specifications are subject to change without notice. The pictures include optional equipment.)

sweeps snow without a debris container by simply removing the front panel